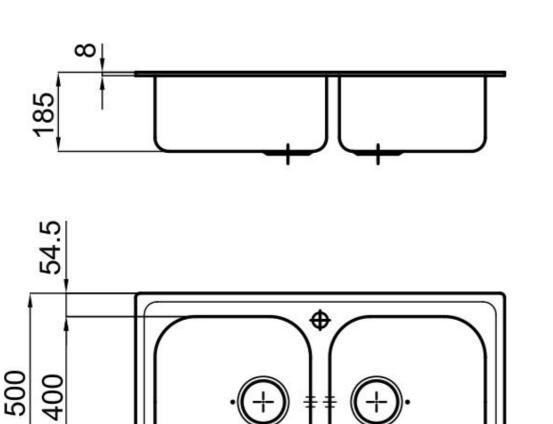

#### **DETAILS**

Edge/Installation Type

| Luge/Installation Type | Staridard (5 mm Edge)                                           |
|------------------------|-----------------------------------------------------------------|
| Material               | AISI 304 stainless steel                                        |
| Texture                | Foster brushed                                                  |
| Base                   | 90 cm                                                           |
| Dimensions             | 860x500 mm                                                      |
| Standard fittings      | Fixing hooks, gasket, drain, overflow and siphon, boxed packing |
| Mixer holes            | 1 standard hole                                                 |
| Built-in hole          | 840 x 480 mm                                                    |
| Drainer                | No                                                              |
|                        |                                                                 |

Standard (8 mm Edge)

| Width                     | 86 cm                                                                                                                                                                                                                    |
|---------------------------|--------------------------------------------------------------------------------------------------------------------------------------------------------------------------------------------------------------------------|
| Bowl dimension            | 362,5x400mm                                                                                                                                                                                                              |
| Number of bowls           | 2 bowls                                                                                                                                                                                                                  |
| Waste fitting             | 3,5" drain                                                                                                                                                                                                               |
| FEATURES                  |                                                                                                                                                                                                                          |
| Added value               | Foster uses steel thicknesses higher than those used on average by other manufacturers. This is how, thanks to our long experience, we know how to make sinks of superior quality and with a better resistance to aging. |
| Basket 3,5" waste fitting | The drain is equipped with a large 3.5" drain, with the practical basket cap that prevents the discharge of solid parts.                                                                                                 |
| Sliding brackets          |                                                                                                                                                                                                                          |

#### **TECHNICAL DATA**

362.5

860

362.5

45

45