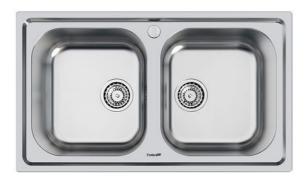

#### **DETAILS**

Edge/Installation Type

| Luge/Installation Type | Staridard (5 mm Edge)                                           |
|------------------------|-----------------------------------------------------------------|
| Material               | AISI 304 stainless steel                                        |
| Texture                | Foster brushed                                                  |
| Base                   | 90 cm                                                           |
| Dimensions             | 860x500 mm                                                      |
| Standard fittings      | Fixing hooks, gasket, drain, overflow and siphon, boxed packing |
| Mixer holes            | 1 standard hole                                                 |
| Built-in hole          | 840 x 480 mm                                                    |
| Drainer                | No                                                              |
|                        |                                                                 |

Standard (8 mm Edge)

| Width                     | 86 cm                                                                                                                                                                                                                    |
|---------------------------|--------------------------------------------------------------------------------------------------------------------------------------------------------------------------------------------------------------------------|
| Bowl dimension            | 362,5x400mm                                                                                                                                                                                                              |
| Number of bowls           | 2 bowls                                                                                                                                                                                                                  |
| Waste fitting             | 3,5" drain                                                                                                                                                                                                               |
| FEATURES                  |                                                                                                                                                                                                                          |
| Added value               | Foster uses steel thicknesses higher than those used on average by other manufacturers. This is how, thanks to our long experience, we know how to make sinks of superior quality and with a better resistance to aging. |
| Basket 3,5" waste fitting | The drain is equipped with a large 3.5" drain, with the practical basket cap that prevents the discharge of solid parts.                                                                                                 |
| Sliding brackets          |                                                                                                                                                                                                                          |